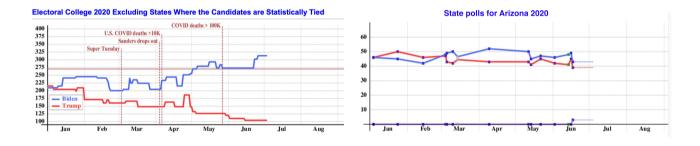

## www.electoral-vote.com

We've been covering politics since 2004, with our famous electoral-vote map based on state polls updated daily. We've had well over 100 million visits since then. We also have a daily map of the Senate and many charts and graphs like these: