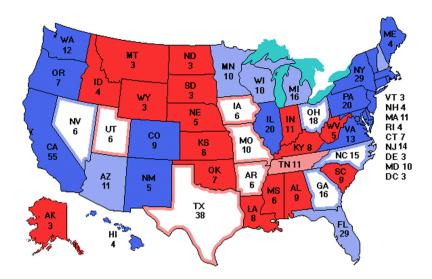

## www.electoral-vote.com

We've been covering politics since 2004, with our famous electoral-vote map based on state polls updated daily. We've had well over 100 million visits since then. We also have a daily map of the Senate and many charts and graphs like these: